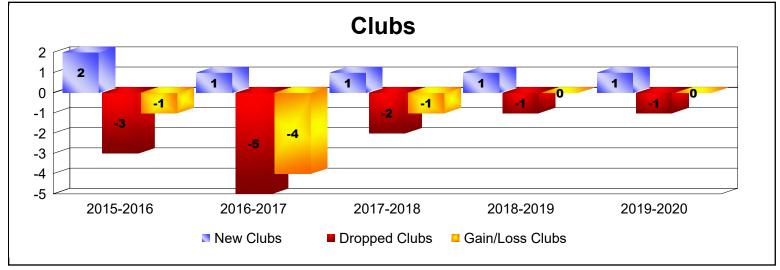

District B 9 As of June 2020 Cumulative

| Year      | New<br>Clubs | Dropped<br>Clubs | Gain/<br>Loss<br>Clubs | New<br>Members | Charter<br>Members | Reinstate<br>Members | Transfer<br>Members | Total<br>Member<br>Added | Total<br>Members<br>Dropped | Gain/<br>Loss<br>Members |
|-----------|--------------|------------------|------------------------|----------------|--------------------|----------------------|---------------------|--------------------------|-----------------------------|--------------------------|
| 2015-2016 | 2            | -3               | -1                     | 104            | 93                 | 1                    | 0                   | 198                      | -193                        | 5                        |
| 2016-2017 | 1            | -5               | -4                     | 207            | 52                 | 60                   | 0                   | 319                      | -290                        | 29                       |
| 2017-2018 | 1            | -2               | -1                     | 120            | 27                 | 49                   | 6                   | 202                      | -253                        | -51                      |
| 2018-2019 | 1            | -1               | 0                      | 44             | 36                 | 15                   | 0                   | 95                       | -151                        | -56                      |
| 2019-2020 | 1            | -1               | 0                      | 59             | 22                 | 4                    | 2                   | 87                       | -72                         | 15                       |
| Average   | 1            | -2               | -1                     | 107            | 46                 | 26                   | 2                   | 180                      | -192                        | -12                      |