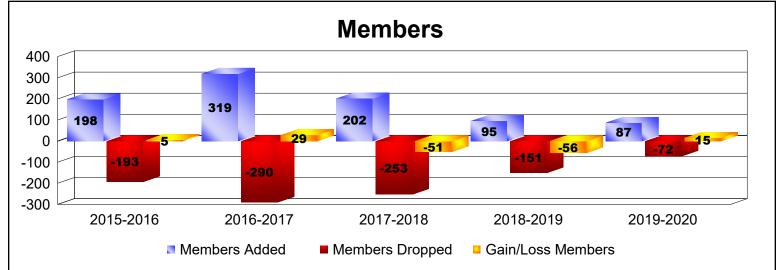

District B 9 As of June 2020 Cumulative

| Year      | New<br>Clubs | Dropped<br>Clubs | Gain/<br>Loss<br>Clubs | New<br>Members | Charter<br>Members | Reinstate<br>Members | Transfer<br>Members | Total<br>Member<br>Added | Total<br>Members<br>Dropped | Gain/<br>Loss<br>Members |
|-----------|--------------|------------------|------------------------|----------------|--------------------|----------------------|---------------------|--------------------------|-----------------------------|--------------------------|
| 2015-2016 | 2            | -3               | -1                     | 104            | 93                 | 1                    | 0                   | 198                      | -193                        | 5                        |
| 2016-2017 | 1            | -5               | -4                     | 207            | 52                 | 60                   | 0                   | 319                      | -290                        | 29                       |
| 2017-2018 | 1            | -2               | -1                     | 120            | 27                 | 49                   | 6                   | 202                      | -253                        | -51                      |
| 2018-2019 | 1            | -1               | 0                      | 44             | 36                 | 15                   | 0                   | 95                       | -151                        | -56                      |
| 2019-2020 | 1            | -1               | 0                      | 59             | 22                 | 4                    | 2                   | 87                       | -72                         | 15                       |
| Average   | 1            | -2               | -1                     | 107            | 46                 | 26                   | 2                   | 180                      | -192                        | -12                      |